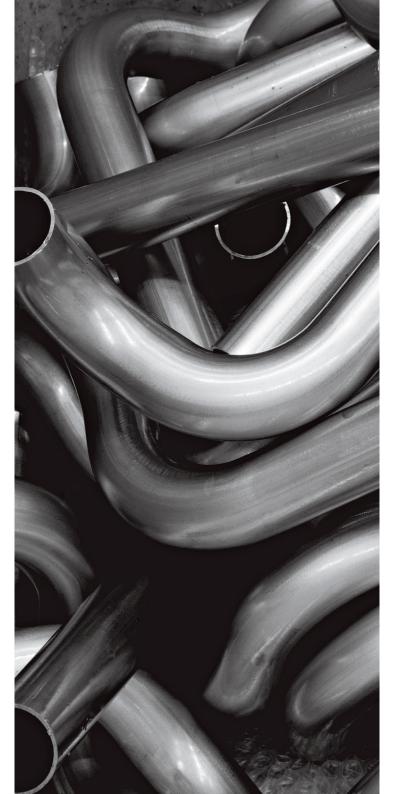

### STAINLESS STEEL

PBA IS THE PREMIER BRAND OF AISI 316L STAINLESS STEEL, THE HARDEST, MOST RESISTANT AND ELASTIC STEEL. THE STAINLESS STEEL AISI 316L IS AN AUSTENITIC ALLOY. IT IS DISTINGUISHED FROM OTHERS INOXIDIZABLE STEELS BY THE HIGH PERCENTAGE OF MOLYBDENUM WHICH GIVES IT A SPECIAL RESISTANCE: TO PITTING CORROSION AND STRESS CORROSION. IN THIS KIND STAINLESS STEEL THE NICKEL'S PRESENCE IS INCREASED IN ORDER TO GUARANTEE STABILITY. FURTHER, THE "L" STAYS FOR LOW CARBON AND IN FACT THE QUANTITY IS LESS OR EQUAL TO 0.03%.