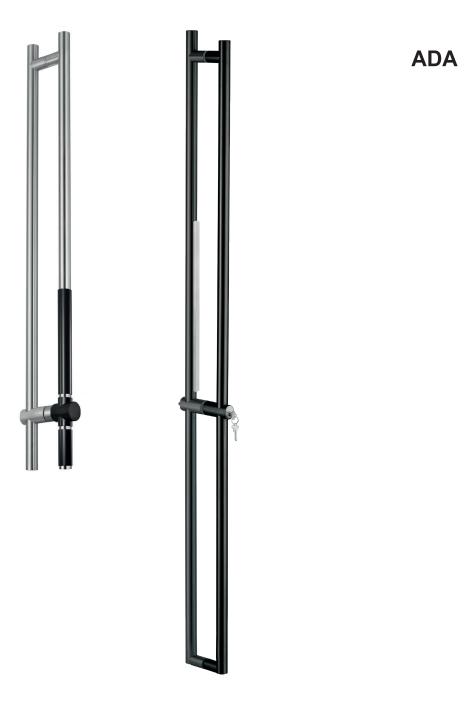

PULLS

LEVERS & LOCKS

LOCKING LADDER PULLS TOCCO COLLECTION SENSORY SENSITIVE HARDWARE

SINGLE-MOTION SAFE EGRESS PULL LOCKSETS FOR GLASS DOOR

HANDS-FREE PULLS DESIGN FOR ALL

INTEGRATED DOOR PULLS

BATHROOM ACCESSORIES