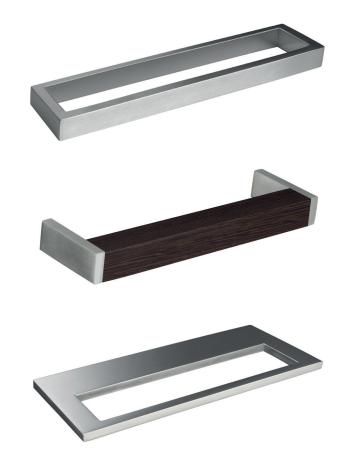

### MATERIALS. FINISHING AND DETAILS

### WOOD

WOOD IS A NATURAL LIGHTWEIGHT AND DURABLE FIBER; IT IS A GOOD INSULATING MATERIAL THAT RETAINS MOISTURE. THE MAIN PHYSICAL PROPERTIES OF WOOD ARE DURABILITY, HARDNESS, STIFFNESS AND DENSITY. PURE WOOD IS A REFINED AND NATURAL PRODUCT TOTALLY REGENERABLE AND RECYCLABLE. MARKS, GRAINS AND COLOR VARIATIONS ARE DISTINCTIVE FEATURES THAT GUARANTEE ITS AUTHENTICITY.