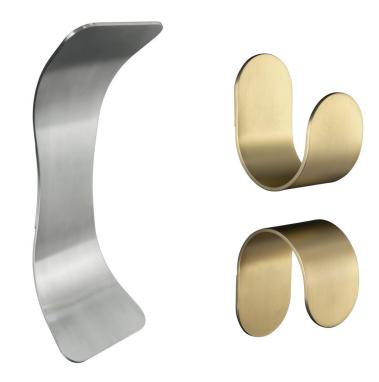

PULLS

LEVERS & LOCKS

LOCKING LADDER PULLS TOCCO COLLECTION SENSORY SENSITIVE HARDWARE

SINGLE-MOTION SAFE EGRESS PULL LOCKSETS FOR GLASS DOOR

HANDS-FREE PULLS DESIGN FOR ALL

INTEGRATED DOOR PULLS

BATHROOM ACCESSORIES