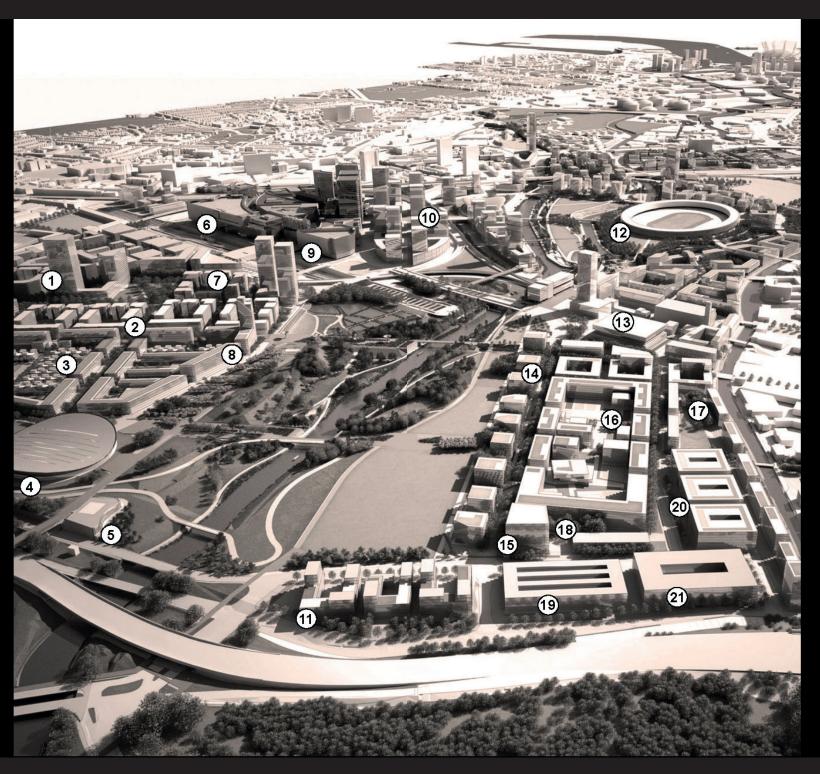

### 7 PRINCIPLES OF UNIVERSAL DESIGN

DEFICE

HOSPITALITY

HEALTHCARE

PUBLIC SPACES

MIXED USED

RESIDENTIAL

- 1 HOSPITA
- 2 RESIDENCE
- 3 SPORTS COURT
- 4 AIRPORT
- 5 TRAIN STATION
- 6 MALL
- 7 REST HOME
- 8 EXHIBITION CENTER
- 9 OFFICE BUILDING
- 10 HOTEL
- 11 SPA & WELLNESS CENTRE
- 12 STADIUM
- 13 SWIMMING POOL
- 14 VILLAS
- 15 BANK
- 16 UNIVERSITY
- 17 CAMPUS
- 18 LIBRARY
- 19 MUSEUM
- 20 AUDITORIUM
- 21 CONCERT HALL