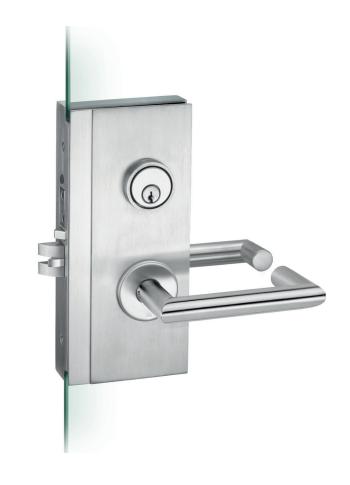

PULLS

LEVERS & LOCKS

LOCKING LADDER PULLS TOCCO COLLECTION SENSORY SENSITIVE HARDWARE

SINGLE-MOTION SAFE EGRESS PULL LOCKSETS FOR GLASS DOOR

HANDS-FREE PULLS DESIGN FOR ALL

INTEGRATED DOOR PULLS

BATHROOM ACCESSORIES