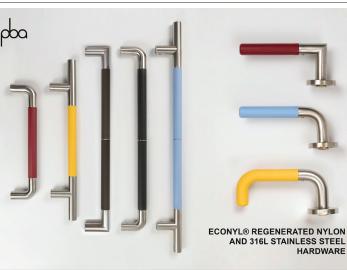

### ECONYL® REGENERATED NYLON AND STAINLESS STEEL AISI 316L

ECONYL® IS A 100% REGENERATED NYLON FROM WASTE SUCH AS FISHING NETS, OLD CARPETS DESTINED FOR LANDFILLS, PLASTIC COMPONENTS AND FABRIC SCRAPS FROM MILLS. AS WELL AS BEING A SOLUTION ON WASTE, ECONYL® REGENERATED NYLON IS ALSO BETTER WHEN IT COMES TO CLIMATE CHANGE. IT REDUCES THE GLOBAL WARMING IMPACT OF NYLON BY UP TO 90% COMPARED WITH THE MATERIAL FROM OIL.

XIV, the Restriction list -

PERCENTAGE OF PRE-CONSUMER AND POST-CONSUMER FOR THE RECYCLED CONTENT

ECONYL® regenerated nylon

Pre consumer 50%

Post consumer 50%

Stainless steel 316l Pre consumer 0% Post consumer 25% ECONYL® regenerated nylon and 316L stainless steel products are made of fully recyclable 316L stainless steel and fully regenerated and fully recyclable ECONYL®. Products can be completely dismantled for recycling.