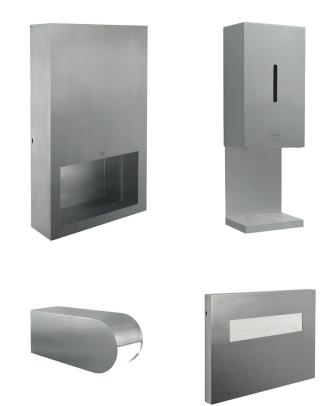

PULLS

LEVERS & LOCKS

LOCKING LADDER PULLS TOCCO COLLECTION SENSORY SENSITIVE HARDWARE

SINGLE-MOTION SAFE EGRESS PULL LOCKSETS FOR GLASS DOOR

HANDS-FREE PULLS DESIGN FOR ALL

INTEGRATED DOOR PULLS

BATHROOM ACCESSORIES