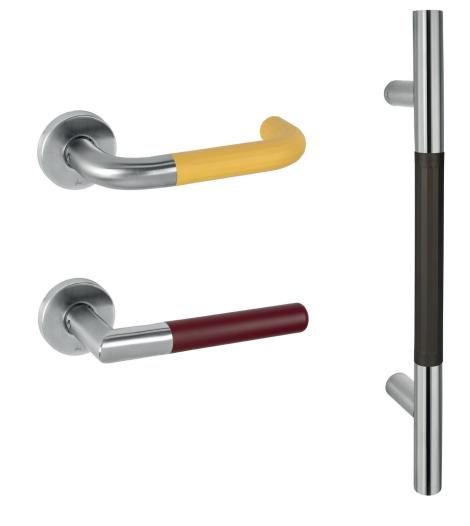

PULLS

LEVERS & LOCKS

LOCKING LADDER PULLS TOCCO COLLECTION SENSORY SENSITIVE HARDWARE

SINGLE-MOTION SAFE EGRESS PULL LOCKSETS FOR GLASS DOOR

HANDS-FREE PULLS DESIGN FOR ALL

INTEGRATED DOOR PULLS

BATHROOM ACCESSORIES

### LEATHER

GENUINE LEATHER IS AN EXTREMELY DURABLE MATERIAL OFFERING HIGH ELASTICITY, SOFTNESS AND LIGHTNESS. THIS FINE, NATURAL MATERIAL MAY DISPLAY MARKS AND VARIATIONS SUCH AS LINES AND WRINKLES, AND COLOR DIFFERENCES, ALL SIGNATURES THAT ENHANCE ITS BEAUTY AND EXCELLENCE.