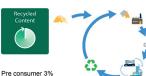

XIV, the Restriction list -

PERCENTAGE OF PRE-CONSUMER AND POST-CONSUMER FOR THE RECYCLED CONTENT

ECONYL® regenerated nylon

Pre consumer 50%

Post consumer 50%

Stainless steel 316l Pre consumer 0% Post consumer 25% ECONYL® regenerated nylon and 316L stainless steel products are made of fully recyclable 316L stainless steel and fully regenerated and fully recyclable ECONYL®. Products can be completely dismantled for recycling.