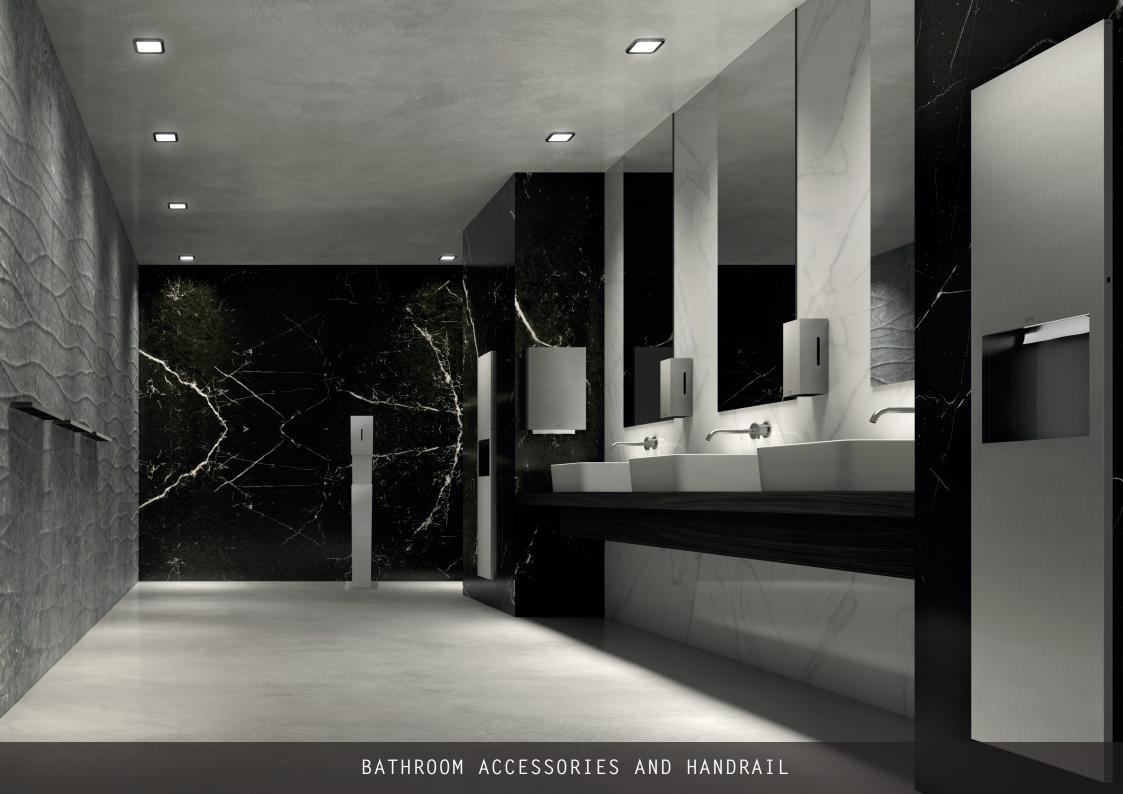

PULLS

LEVERS & LOCKS

LOCKING LADDER PULLS TOCCO COLLECTION SENSORY SENSITIVE HARDWARE

SINGLE-MOTION SAFE EGRESS PULL LOCKSETS FOR GLASS DOOR

HANDS-FREE PULLS DESIGN FOR ALL

INTEGRATED DOOR PULLS

BATHROOM ACCESSORIES