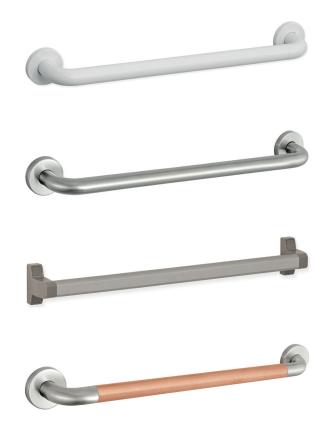

Mestre Singapore Santorso Verona Roubaix Trento Milano Toronto Gorizia Padova DESIGN.
FOR ALL

Note that the second second

GRAB BARS

Luxury Hotel Vicenza Italy

Hotel Mandarin Oriental
Hotel Port Palace
La Rosina Hotel
Hotel Norman
Hotel Excelsior Gallia
Conservatorium Hotel
Hotel Montemartini
Hotel Missoni
Hotel Le Meridien
Hotel Le Sereno

### STAINLESS STEEL

PBA IS THE PREMIER BRAND OF AISI 316L STAINLESS STEEL, THE HARDEST, MOST RESISTANT AND ELASTIC STEEL. THE STAINLESS STEEL AISI 316L IS AN AUSTENITIC ALLOY. IT IS DISTINGUISHED FROM OTHERS INOXIDIZABLE STEELS BY THE HIGH PERCENTAGE OF MOLYBDENUM WHICH GIVES IT A SPECIAL RESISTANCE: TO PITTING CORROSION AND STRESS CORROSION. IN THIS KIND STAINLESS STEEL THE NICKEL'S PRESENCE IS INCREASED IN ORDER TO GUARANTEE STABILITY. FURTHER, THE "L" STAYS FOR LOW CARBON AND IN FACT THE QUANTITY IS LESS OR EQUAL TO 0.03%.

### ALUMINIUM

PBA USES ALUMINIUM ALLOY 6060, A MEDIUM STRENGTH HEAT TREATABLE ALLOY WITH A STRENGTH SLIGHTLY LOWER THAN 6005A. IT HAS VERY GOOD CORROSION RESISTANCE, VERY GOOD WELDABILITY AND GOOD COLD FORMABILITY. IT IS COMMONLY USED FOR COMPLEX CROSS SECTIONS AND HAS VERY GOOD ANODIZING RESPONSE. ALLOY: EN-AW 6060. FORMS: EXTRUDED ROUND ROD/BAR. CHARACTERISTICS-PROPERTIES: VERY GOOD CORROSION RESISTANCE, MEDIUM STRENGHT, COMLEX SECTIONS, ANODISING QUALITY. APPLICATIONS: ARCHITECTURAL SECTIONS, FRAMES, LIGHTINGS, RAILLING, LADDERS, FURNITURE, FENCES, FLOORING.