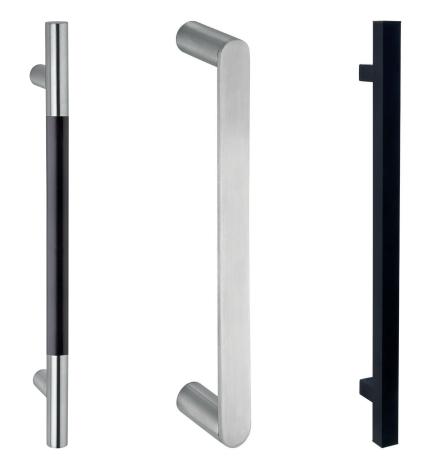

PULLS

LEVERS & LOCKS

LOCKING LADDER PULLS TOCCO COLLECTION SENSORY SENSITIVE HARDWARE

SINGLE-MOTION SAFE EGRESS PULL LOCKSETS FOR GLASS DOOR

HANDS-FREE PULLS DESIGN FOR ALL

INTEGRATED DOOR PULLS

BATHROOM ACCESSORIES