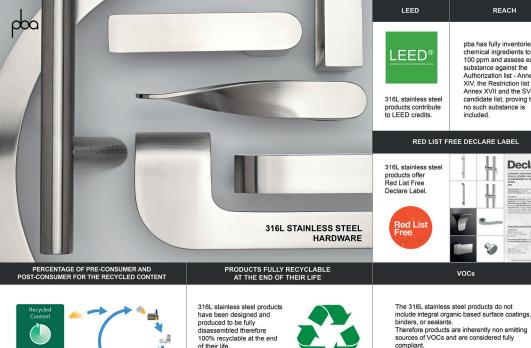

### STAINLESS STEEL

PBA IS THE PREMIER BRAND OF AISI 316L STAINLESS STEEL, THE HARDEST, MOST RESISTANT AND ELASTIC STEEL. THE STAINLESS STEEL AISI 316L IS AN AUSTENITIC ALLOY. IT IS DISTINGUISHED FROM OTHERS INOXIDIZABLE STEELS BY THE HIGH PERCENTAGE OF MOLYBDENUM WHICH GIVES IT A SPECIAL RESISTANCE: TO PITTING CORROSION AND STRESS CORROSION. IN THIS KIND STAINLESS STEEL THE NICKEL'S PRESENCE IS INCREASED IN ORDER TO GUARANTEE STABILITY. FURTHER, THE "L" STAYS FOR LOW CARBON AND IN FACT THE QUANTITY IS LESS OR EQUAL TO 0.03%.

Pre consumer 2%

Post consumer 26%

Pre consumer 31%

Post consumer 55%

pba has fully inventoried chemical ingredients to 100 ppm and assess each substance against the Authorization list - Annex XIV, the Restriction list -Annex XVII and the SVHC candidate list, proving that no such substance is included.

#### RED LIST FREE DECLARE LABEL

VOCs

EED

LEED

Polyamide 6 products contribute to LEED credits.

pba has fully inventoried chemical ingredients to 100 ppm and assess each substance against the Authorization list - Annex XIV. the Restriction list -Annex XVII and the SVHC candidate list, proving that no such substance is included.

REACH

CYTOTOXICITY

CYTOTOXICITY TEST

Cytotoxicity test to DIN EN ISO 10993-5

PERCENTAGE OF PRE-CONSUMER AND POST-CONSUMER FOR THE RECYCLED CONTENT PRODUCTS FULLY RECYCLABLE AT THE END OF THEIR LIFE

VOCs

Post consumer 8%

Polyamide 6 products have been designed and produced to be fully disassembled therefore 100% recyclable at the end of their life.

STITUTO GIORDANO

pba washroom accessories has been tested for emission of volatile organic compounds (VOC) using testing chamber method in accordance with UNLEN ISO 16000-9:2006