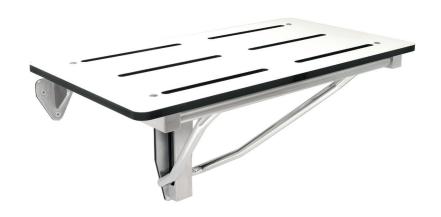

PULLS

LEVERS & LOCKS

LOCKING LADDER PULLS TOCCO COLLECTION SENSORY SENSITIVE HARDWARE

SINGLE-MOTION SAFE EGRESS PULL LOCKSETS FOR GLASS DOOR

HANDS-FREE PULLS DESIGN FOR ALL

INTEGRATED DOOR PULLS

BATHROOM ACCESSORIES