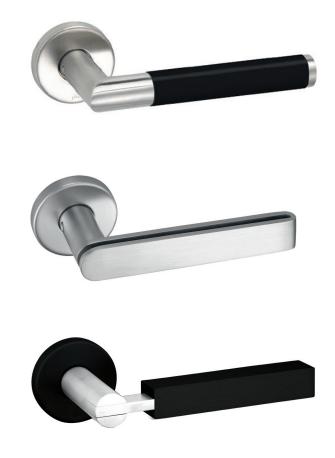

PULLS

LEVERS & LOCKS

LOCKING LADDER PULLS TOCCO COLLECTION SENSORY SENSITIVE HARDWARE

SINGLE-MOTION SAFE EGRESS PULL LOCKSETS FOR GLASS DOOR

HANDS-FREE PULLS DESIGN FOR ALL

INTEGRATED DOOR PULLS

BATHROOM ACCESSORIES