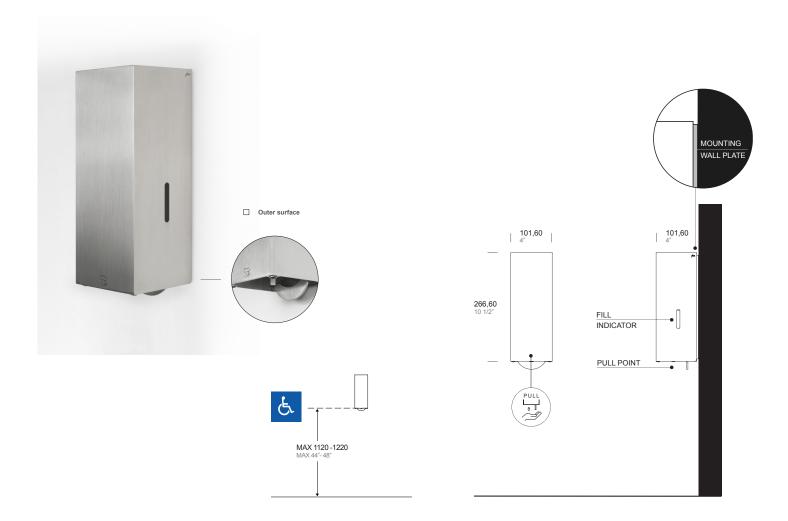

### **SPECIFICATION:**

Soap dispenser - manually operated for surface mounted installation with overall dimensions 10-1/2" (H) x 4" (W) and 4-5/64" total projection

Mounting wall plate in 5/32" (4 mm) thick type 316L stainless steel with powder coated finish. Welded cover with beautiful non-rounded design and operating lever made with 5/64" (2 mm) thick type 316L stainless steel. Exposed surfaces have satin finish. Refillable plastic container with plastic pump.

The side fill indicator shows how much product is remaining in the dispenser. To refill it, open the cover by lifting and pulling forward, rotating it. The plastic container can be removed and re-installed for quick and easy refilling of up to 0,32 US gal (1,2 L) of liquid soap. Alternatively, soap can be poured directly into the plastic container.

## **INSTALLATION:**

Open the dispenser cover, to remove the plastic container push the white stop on the top and carefully lifting it and pulling forward. Remove the pump plate to have access to mounting holes. Use the wall plate as template to mark holes in desired mounting location and secure with provided fixing screws and plugs.