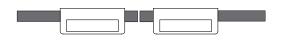

## FINISHES .XX

STAINLESS STEEL

Black or white burnished steel fixing screws

STAINLESS STEEL PVD GOLD

| GMP.D3R.0005. xx | <b>127 mm</b> 5 in     | <b>58 mm</b> 2 9/32" |
|------------------|------------------------|----------------------|
| GMP.D3R.0006. xx | 152,4 mm<br>6 in       | <b>58 mm</b> 2 9/32" |
| GMP.D3R.0007. xx | <b>177,8 mm</b> 7 in   | <b>58 mm</b> 2 9/32" |
| GMP.D3R.0008. xx | 203,2 mm<br>8 in       | <b>58 mm</b> 2 9/32" |
| GMP.D3R.0009. xx | <b>228,6 mm</b> 9 in   | <b>58 mm</b> 2 9/32" |
| GMP.D3R.0010. xx | <b>254 mm</b><br>10 in | <b>58 mm</b> 2 9/32" |
| GMP.D3R.0011. xx | 279,4 mm<br>11 in      | <b>58 mm</b> 2 9/32" |
| GMP.D3R.0012. xx | 304,8 mm<br>12 in      | <b>58 mm</b> 2 9/32" |