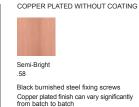

## FINISHES .XX

STAINLESS STEEL

Black or white burnished steel fixing screws

STAINLESS STEEL PVD GOLD

| GMP.D3R.0005. xx | <b>127 mm</b> 5 in     | <b>58 mm</b> 2 9/32" |
|------------------|------------------------|----------------------|
| GMP.D3R.0006. xx | 152,4 mm<br>6 in       | <b>58 mm</b> 2 9/32" |
| GMP.D3R.0007. xx | <b>177,8 mm</b> 7 in   | <b>58 mm</b> 2 9/32" |
| GMP.D3R.0008. xx | 203,2 mm<br>8 in       | <b>58 mm</b> 2 9/32" |
| GMP.D3R.0009. xx | <b>228,6 mm</b> 9 in   | <b>58 mm</b> 2 9/32" |
| GMP.D3R.0010. xx | <b>254 mm</b><br>10 in | <b>58 mm</b> 2 9/32" |
| GMP.D3R.0011. xx | 279,4 mm<br>11 in      | <b>58 mm</b> 2 9/32" |
| GMP.D3R.0012. xx | 304,8 mm<br>12 in      | <b>58 mm</b> 2 9/32" |