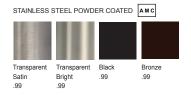

## FINISHES .XX

STAINLESS STEEL

Black or white burnished steel fixing screws

STAINLESS STEEL PVD GOLD

| GMP.D3R.0005. xx | <b>127 mm</b> 5 in     | <b>58 mm</b> 2 9/32" |
|------------------|------------------------|----------------------|
| GMP.D3R.0006. xx | 152,4 mm<br>6 in       | <b>58 mm</b> 2 9/32" |
| GMP.D3R.0007. xx | <b>177,8 mm</b> 7 in   | <b>58 mm</b> 2 9/32" |
| GMP.D3R.0008. xx | 203,2 mm<br>8 in       | <b>58 mm</b> 2 9/32" |
| GMP.D3R.0009. xx | <b>228,6 mm</b> 9 in   | <b>58 mm</b> 2 9/32" |
| GMP.D3R.0010. xx | <b>254 mm</b><br>10 in | <b>58 mm</b> 2 9/32" |
| GMP.D3R.0011. xx | 279,4 mm<br>11 in      | <b>58 mm</b> 2 9/32" |
| GMP.D3R.0012. xx | 304,8 mm<br>12 in      | <b>58 mm</b> 2 9/32" |

.32

<sup>\*</sup> Stainless Steel Bright finish has a Satin inner profile