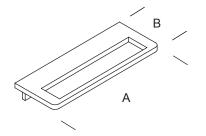

## FINISHES .XX

STAINLESS STEEL

Black or white burnished steel fixing screws

STAINLESS STEEL PVD GOLD

| GMP.D3R.0005. xx | <b>127 mm</b> 5 in     | <b>58 mm</b> 2 9/32" |
|------------------|------------------------|----------------------|
| GMP.D3R.0006. xx | 152,4 mm<br>6 in       | <b>58 mm</b> 2 9/32" |
| GMP.D3R.0007. xx | <b>177,8 mm</b> 7 in   | <b>58 mm</b> 2 9/32" |
| GMP.D3R.0008. xx | 203,2 mm<br>8 in       | <b>58 mm</b> 2 9/32" |
| GMP.D3R.0009. xx | <b>228,6 mm</b> 9 in   | <b>58 mm</b> 2 9/32" |
| GMP.D3R.0010. xx | <b>254 mm</b><br>10 in | <b>58 mm</b> 2 9/32" |
| GMP.D3R.0011. xx | 279,4 mm<br>11 in      | <b>58 mm</b> 2 9/32" |
| GMP.D3R.0012. xx | 304,8 mm<br>12 in      | <b>58 mm</b> 2 9/32" |