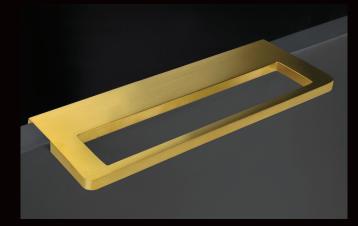

## FINISHES .XX

STAINLESS STEEL

Black or white burnished steel fixing screws

STAINLESS STEEL PVD GOLD

| GMP.D3R.0005. xx | <b>127 mm</b> 5 in     | <b>58 mm</b> 2 9/32" |
|------------------|------------------------|----------------------|
| GMP.D3R.0006. xx | 152,4 mm<br>6 in       | <b>58 mm</b> 2 9/32" |
| GMP.D3R.0007. xx | <b>177,8 mm</b> 7 in   | <b>58 mm</b> 2 9/32" |
| GMP.D3R.0008. xx | 203,2 mm<br>8 in       | <b>58 mm</b> 2 9/32" |
| GMP.D3R.0009. xx | <b>228,6 mm</b> 9 in   | <b>58 mm</b> 2 9/32" |
| GMP.D3R.0010. xx | <b>254 mm</b><br>10 in | <b>58 mm</b> 2 9/32" |
| GMP.D3R.0011. xx | 279,4 mm<br>11 in      | <b>58 mm</b> 2 9/32" |
| GMP.D3R.0012. xx | 304,8 mm<br>12 in      | <b>58 mm</b> 2 9/32" |