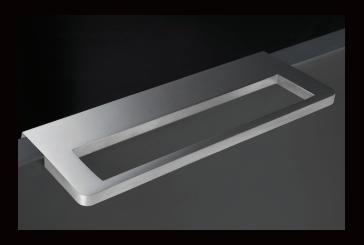

## FINISHES .XX

STAINLESS STEEL

Black or white burnished steel fixing screws

STAINLESS STEEL PVD GOLD

| GMP.D3R.0005. xx | <b>127 mm</b> 5 in     | <b>58 mm</b> 2 9/32" |
|------------------|------------------------|----------------------|
| GMP.D3R.0006. xx | 152,4 mm<br>6 in       | <b>58 mm</b> 2 9/32" |
| GMP.D3R.0007. xx | <b>177,8 mm</b> 7 in   | <b>58 mm</b> 2 9/32" |
| GMP.D3R.0008. xx | 203,2 mm<br>8 in       | <b>58 mm</b> 2 9/32" |
| GMP.D3R.0009. xx | <b>228,6 mm</b> 9 in   | <b>58 mm</b> 2 9/32" |
| GMP.D3R.0010. xx | <b>254 mm</b><br>10 in | <b>58 mm</b> 2 9/32" |
| GMP.D3R.0011. xx | 279,4 mm<br>11 in      | <b>58 mm</b> 2 9/32" |
| GMP.D3R.0012. xx | 304,8 mm<br>12 in      | <b>58 mm</b> 2 9/32" |