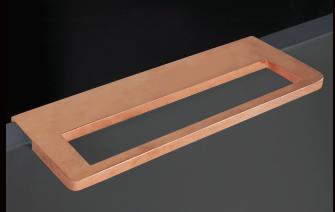

## FINISHES .XX

STAINLESS STEEL

Black or white burnished steel fixing screws

STAINLESS STEEL PVD GOLD

| GMP.D3R.0005. xx | <b>127 mm</b> 5 in     | <b>58 mm</b> 2 9/32" |
|------------------|------------------------|----------------------|
| GMP.D3R.0006. xx | 152,4 mm<br>6 in       | <b>58 mm</b> 2 9/32" |
| GMP.D3R.0007. xx | <b>177,8 mm</b> 7 in   | <b>58 mm</b> 2 9/32" |
| GMP.D3R.0008. xx | 203,2 mm<br>8 in       | <b>58 mm</b> 2 9/32" |
| GMP.D3R.0009. xx | <b>228,6 mm</b> 9 in   | <b>58 mm</b> 2 9/32" |
| GMP.D3R.0010. xx | <b>254 mm</b><br>10 in | <b>58 mm</b> 2 9/32" |
| GMP.D3R.0011. xx | 279,4 mm<br>11 in      | <b>58 mm</b> 2 9/32" |
| GMP.D3R.0012. xx | 304,8 mm<br>12 in      | <b>58 mm</b> 2 9/32" |